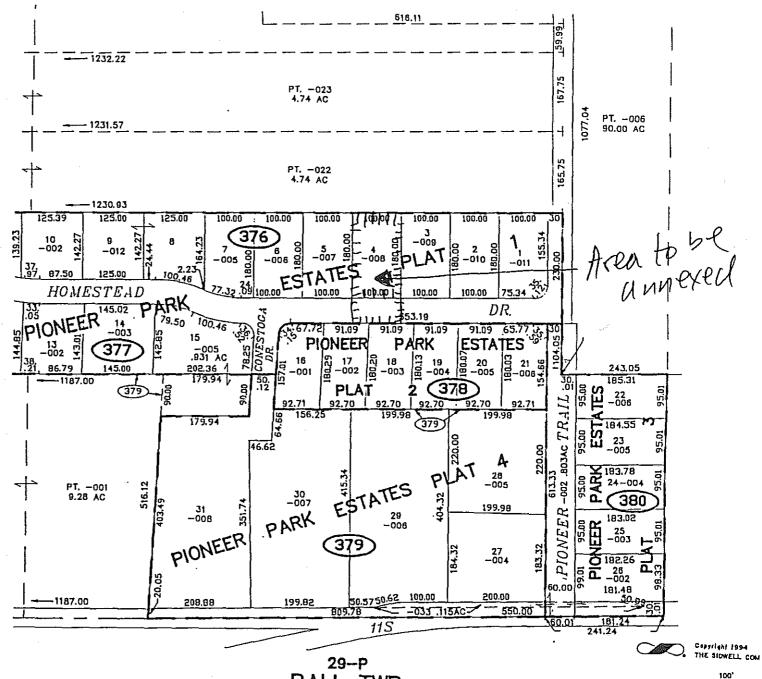

### Lot 4, Pioneer Park Estates Subdivision, Sangamon County, Illinois;

WHEREAS, the Property is located in unincorporated Sangamon County, Illinois, but is not yet contiguous to the corporate limits of the Village;

Lot 4, Pioneer Park Estates Subdivision, Sangamon County, Illinois, and a map of which is attached hereto. Petitioners hereby states as follows:

- a. The above-described territory is not yet contiguous to the Village of Chatham, but will be contiguous at the time of annexation.
- b. The above-described territory is not within the corporate limits of any other municipality.
- c. The Petitioners Are the sole Owners of record of the property, and they comprise at least 51% of the electors residing therein.

RABIN, MYERS & HANKEN, PC 1300 South Eighth Street P.O. Box 1858 Springfield, Illinois 62705-1858 Telephone: 217-544-5000

BALL TWP. E.1/2 S.W.1/4 SEC. 21 T.14N. R.5W.

100° FEVISED 4/92 29-211

000126