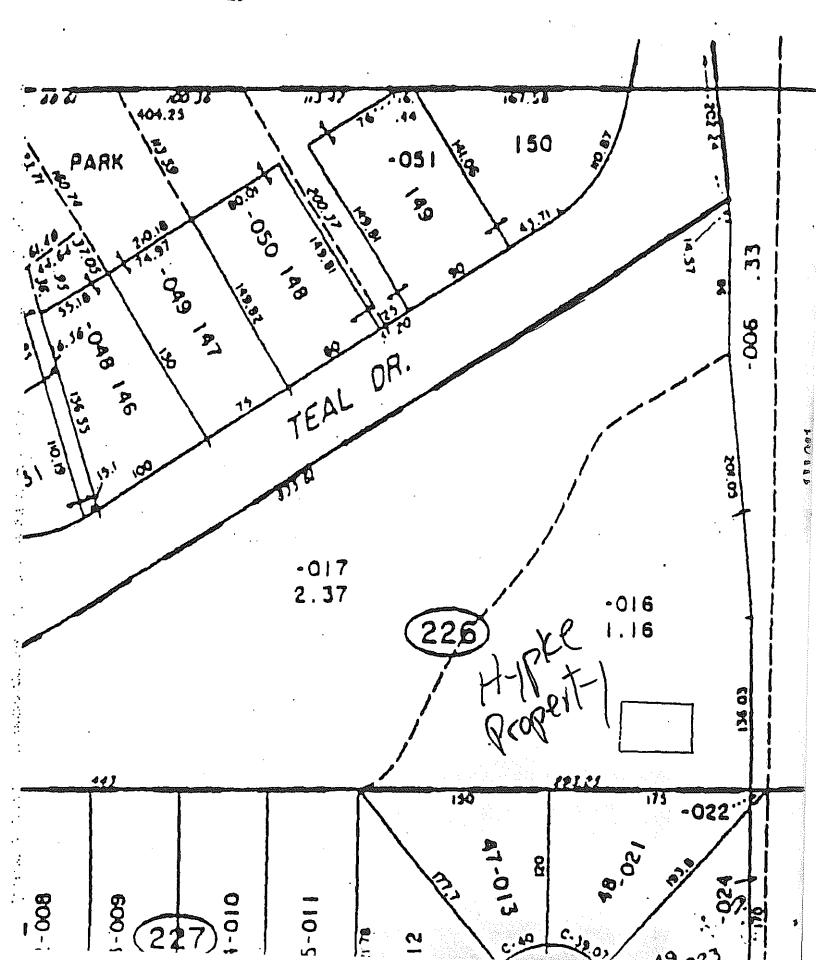

## AN ORDINANCE REZONING CERTAIN PROPERTY (HYPKE PROPERTY)

WHEREAS, on October 25, 1996, George E. Hypke, the contract purchaser of certain property at Teal Drive and Route 4, Chatham Illinois, and depicted on a map attached hereto as Exhibit A (the "Property") requested rezoning of the property from its present zoning of R-1 to B-1;

## EXHIBIT A

| south of Pole Cal Creek and north of Chadian Khons Subdivision. |
|-----------------------------------------------------------------|
| 1. Danie, D. Danson, 13 Borneson                                |
| 2. I Careu Dawsn 13 Bennie brock                                |
| 3. Jin Kularie 22 BonniebRook                                   |
| 4. Marie Kulana 22 Bonniebrook                                  |
| 5. Jeffrey Palmisano 21 BONNIE Brook                            |
| 6. Mary Fater 23 Donniel roofe                                  |
| 2. Ila 25 Bonnelrook                                            |
| & Stephane Fattern 27 Connebuck                                 |
| 9. Smith Lorda 29 Boungbrook                                    |
| 10. Marianne Horda 29 Bonniehraak                               |
| 11. Oten 11 Jullingly 33 Bonnie Brook.                          |
| 12. ATT SKULHOFF 35 BUNNIEBROOK R.O.                            |
| 13. East A Bowman 37 Bonnuehook 2d                              |
| 14. Chermond                                                    |
| 15. THE WALL 10 "                                               |
| 16 Elabertha Rice 6 Glenwood Lane                               |
| 17. Lue Schlann ni 1 Alexio Art Lane                            |
| 18. Gatrick Haardand 9 Glenwood                                 |
| 19. J. Jendy, 11 Slenwood                                       |
| 20. Limiteday atalleting 13 Glerwood                            |
|                                                                 |