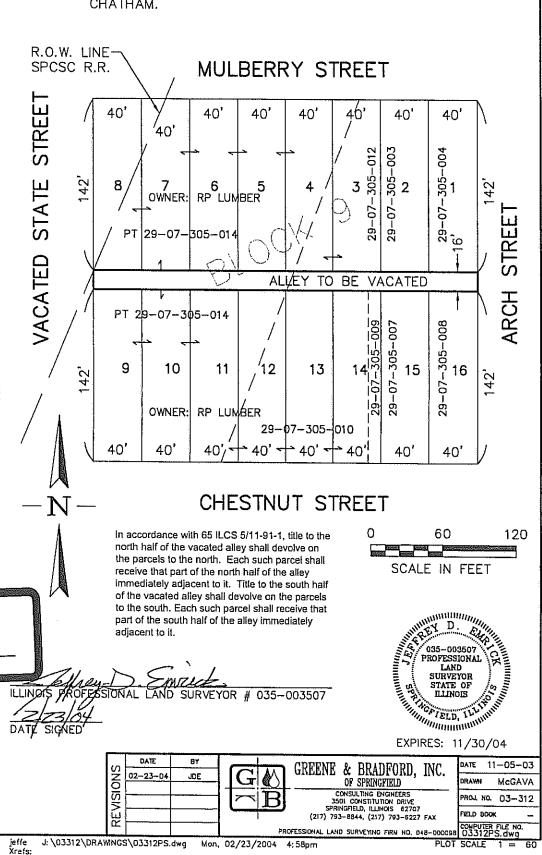

#### PLAT OF VACATION

#### LEGAL DESCRIPTION

ALL THAT PART OF A 16 FEET WIDE ALLEY IN BLOCK 9 OF THE ORIGINAL TOWN OF CHATHAM.

EXHIBIT

Title to the vacated portion of the right-of-way shall devolve upon owners of properties adjacent to the vacated right-of-way; the tax identification numbers of the affected adjacent parcels are set forth on Exhibit A. The Village hereby finds that compensation from such property owners to the Village is inappropriate, and therefore expressly waives any right to compensation.