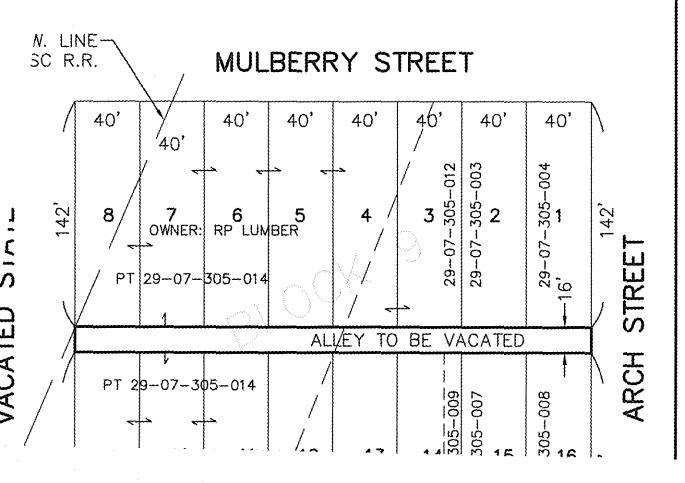

## PLAT OF VACATION

#### LEGAL DESCRIPTION

ALL THAT PART OF A 16 FEET WIDE ALLEY IN BLOCK 9 OF THE ORIGINAL TOWN OF CHATHAM.