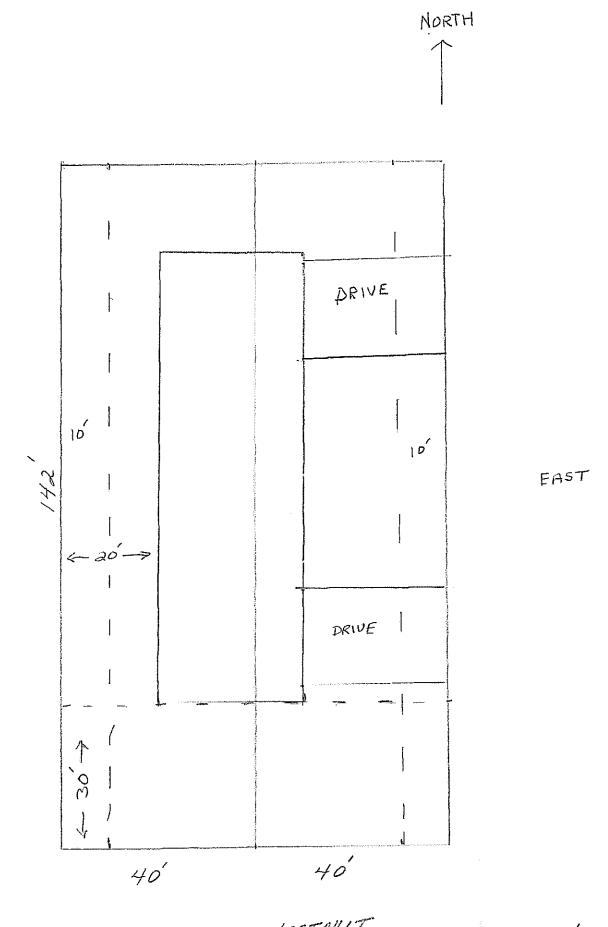

|

APPENDIX E



CHESTNUT WEST

í.

20 1=10' SCALE