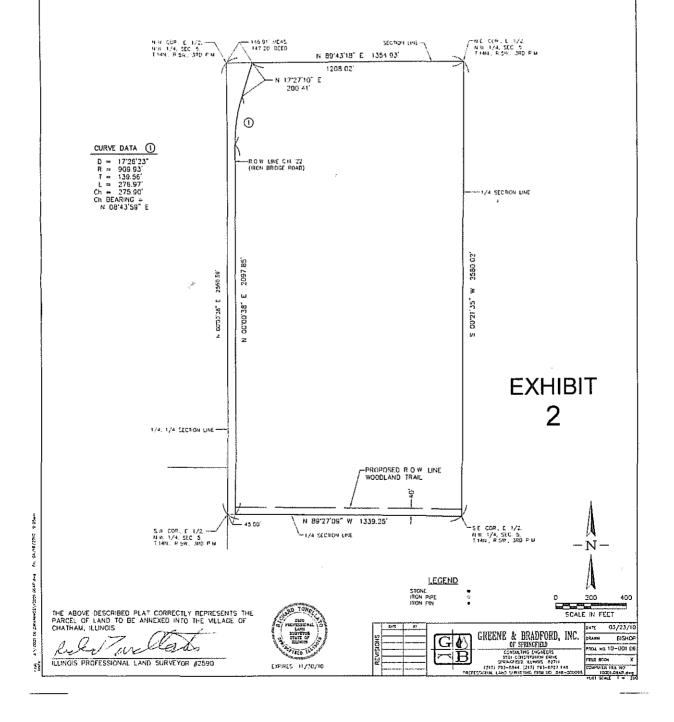

## PETITION FOR ANNEXATION

Harold Christofilakos, Lillian Christofilakos, Norman Soler and Susan Soler, hereby petition the Village of Chatham, pursuant to Section 7-1-8 of the Illinois Municipal Code, to annex within its corporate limits certain real estate, the legal description of which is attached hereto as Exhibit 1, and a map of which is attached hereto as Exhibit 2. Petitioners hereby state as follows:

SUBSCRIBED AND SWORN TO before me

this 5th day of May, 2010

Notary Public

Exhibit 1: Legal description Exhibit 2: Annexation plat

#### PLAT OF PRE-ANNEXATION TO THE VILLAGE OF CHATHAM

#### LEGAL DESCRIPTION

THE EAST ONE HALF OF THE NORTHWEST QUARTER OF SECTION 5, TOWNSHIP 14 NORTH, RANGE 5 WEST OF THE THIRD PRINCIPAL MERIDIAN IN SNAGAMON COUNTY, ILLINOIS.

OWNER: HAROLD CHRISTOFILANOS
LILLUA CHRISTOFILANOS
NORMAN SOLER
TAX LD. 101. 29 – 05 – 100 – 00.5
NILLAGE: CHATHAN
HELDWORK COMPLETED: 03/23/10
BASIS OF BEARING: ASSUMED MERICIAN

TOTAL AREA TO BE ANNEXED = 79.484 ACRES AREA IN C.H. 22 R.O.W. = 3.047 ACRES NET AREA = 76.437 ACRES NOTE: BOUNDARY INFORMATION FROM PLAT OF SURVEY BY CARL NAIL