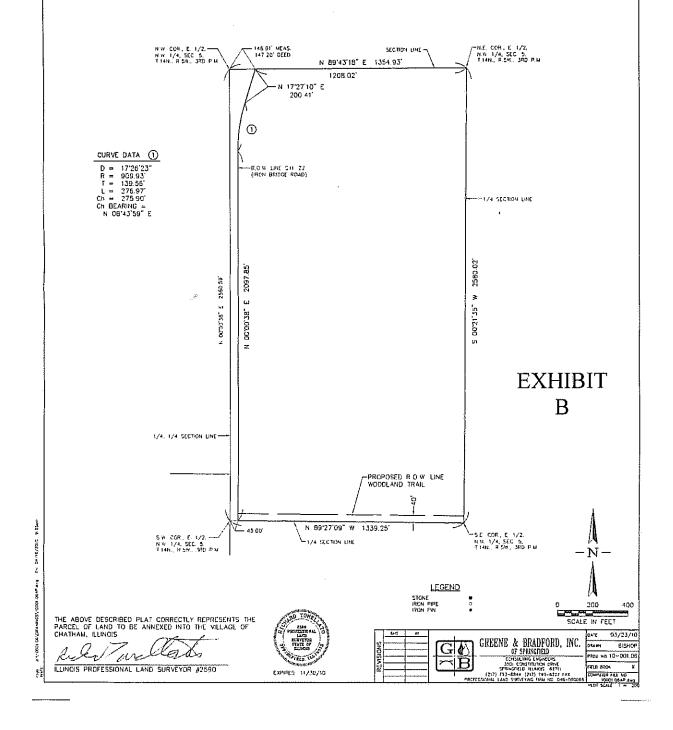

WHEREAS, Owner is the record owner of approximately 74.3 acres of property, the legal description of which is set forth in Exhibit A; the property is depicted on a Plat of Annexation attached hereto as Exhibit B and referred to herein as "the Property";

#### PLAT OF PRE-ANNEXATION TO THE VILLAGE OF CHATHAM

#### LEGAL DESCRIPTION

THE EAST ONE HALF OF THE NORTHWEST QUARTER OF SECTION 5, TOWNSHIP 14 NORTH, RANGE 5 WEST OF THE THIRD PRINCIPAL MERIDIAN IN SNAGAMON COUNTY, ILLINOIS.

OWNER: HAROLD CHRISTOFILAKOS
ULLIAN CHRISTOFILAKOS
NORMAN SOLER
TAX LD. NO.: 29-05-100-003
MLLAGE: CHATHAI
PELDWORK COOPLETED: 03/23/10
HASIS OF BEARING: ASSUMED MERICHAN

TOTAL AREA TO BE ANNEXED = 79.484 ACRES AREA IN C.H. 22 R.O.W. = 3,047 ACRES NET AREA = 76.437 ACRES NOTE: BOUNDARY INFORMATION FROM PLAT OF SURVEY BY CARL NAIL