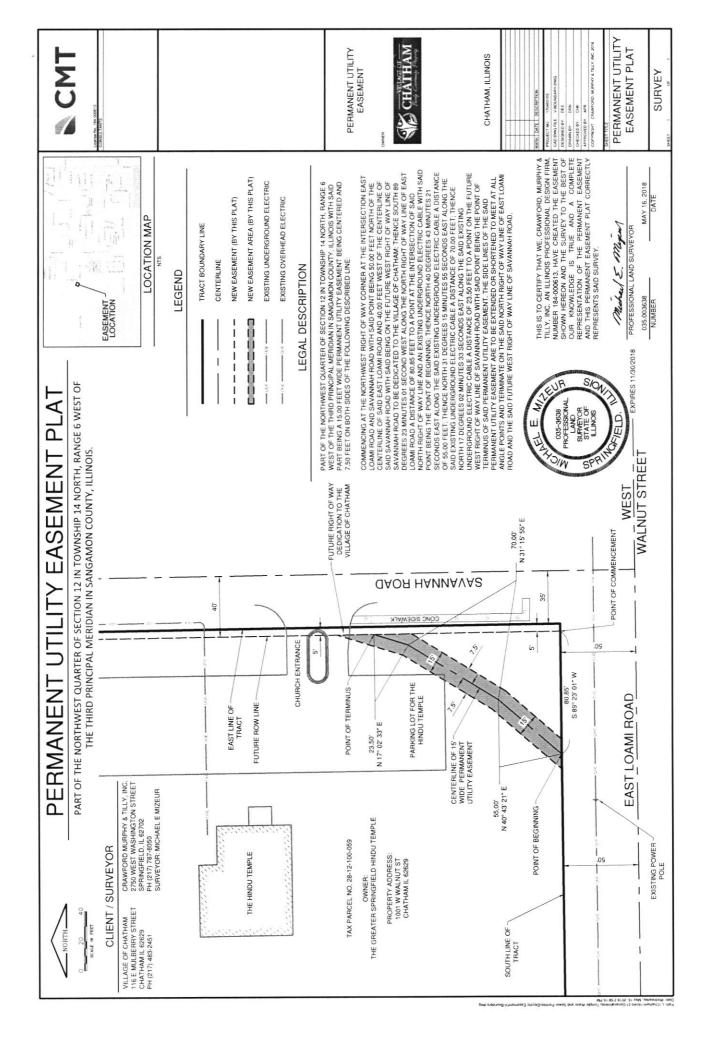

# EXHIBIT A MUNICIPAL UTILITY EASEMENT LEGAL DESCRIPTION

PART OF THE NORTHWEST QUARTER OF SECTION 12 IN TOWNSHIP 14 NORTH, RANGE 6 WEST OF THE THIRD PRINCIPAL MERIDIAN IN SANGAMON COUNTY, ILLINOIS WITH SAID PART BEING A 15.00 FEET WIDE PERMANENT UTILITY EASEMENT BEING CENTERED AND 7.50 FEET ON BOTH SIDES OF THE FOLLOWING DESCRIBED LINE:

COMMENCING AT THE NORTHWEST RIGHT OF WAY CORNER AT THE INTERSECTION EAST LOAMI ROAD AND SAVANNAH ROAD WITH SAID POINT BEING 50.00 FEET NORTH OF THE CENTERLINE OF SAID EAST LOAMI ROAD AND 40.00 FEET WEST OF THE CENTERLINE OF SAID SAVANNAH ROAD WITH SAID BEING ON THE FUTURE WEST RIGHT OF WAY LINE OF SAVANNAH ROAD TO BE DEDICATED TO THE VILLAGE OF CHATHAM; THENCE SOUTH 89 DEGREES 23 MINUTES 01 SECOND WEST ALONG THE NORTH RIGHT OF WAY LINE OF EAST LOAMI ROAD A DISTANCE OF 80.85 FEET TO A POINT AT THE INTERSECTION OF SAID NORTH RIGHT OF WAY LINE AND AN EXISTING UNDERGROUND ELECTRIC CABLE WITH SAID POINT BEING THE POINT OF BEGINNING; THENCE NORTH 40 DEGREES 43 MINUTES 21 SECONDS EAST ALONG THE SAID EXISTING UNDERGROUND ELECTRIC CABLE A DISTANCE OF 55.00 FEET; THENCE NORTH 31 DEGREES 15 MINUTES 55 SECONDS EAST ALONG THE SAID EXISTING UNDERGROUND ELECTRIC CABLE A DISTANCE OF 70.00 FEET; THENCE NORTH 17 DEGREES 02 MINUTES 33 SECONDS EAST ALONG THE SAID EXISTING UNDERGROUND ELECTRIC CABLE A DISTANCE OF 23.50 FEET TO A POINT ON THE FUTURE WEST RIGHT OF WAY LINE OF SAVANNAH ROAD WITH SAID POINT BEING THE POINT OF TERMINUS OF SAID PERMANENT UTILITY EASEMENT. THE SIDE LINES OF THE SAID PERMANENT UTILITY EASEMENT ARE TO BE EXTENDED OR SHORTENED TO MEET AT ALL ANGLE POINTS AND TERMINATE ON THE SAID NORTH RIGHT OF WAY LINE OF EAST LOAMI ROAD AND THE SAID FUTURE WEST RIGHT OF WAY LINE OF SAVANNAH ROAD.

Part of PIN: 28-12-100-059

1001 West Walnut Street Chatham, IL 62629