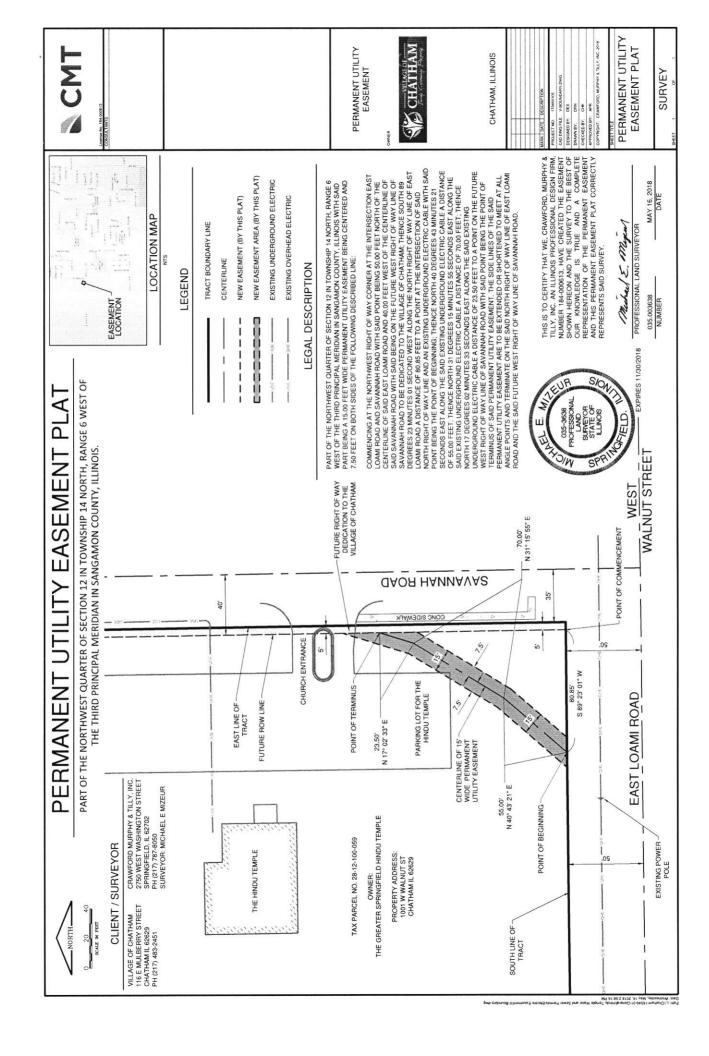

# EXHIBIT A MUNICIPAL UTILITY EASEMENT LEGAL DESCRIPTION

PART OF THE NORTHWEST QUARTER OF SECTION 12 IN TOWNSHIP 14 NORTH, RANGE 6 WEST OF THE THIRD PRINCIPAL MERIDIAN IN SANGAMON COUNTY, ILLINOIS WITH SAID PART BEING A 15.00 FEET WIDE PERMANENT UTILITY EASEMENT BEING CENTERED AND 7.50 FEET ON BOTH SIDES OF THE FOLLOWING DESCRIBED LINE:

COMMENCING AT THE NORTHWEST RIGHT OF WAY CORNER AT THE INTERSECTION EAST LOAMI ROAD AND SAVANNAH ROAD WITH SAID POINT BEING 50.00 FEET NORTH OF THE CENTERLINE OF SAID EAST LOAMI ROAD AND 40.00 FEET WEST OF THE CENTERLINE OF SAID SAVANNAH ROAD WITH SAID BEING ON THE FUTURE WEST RIGHT OF WAY LINE OF SAVANNAH ROAD TO BE DEDICATED TO THE VILLAGE OF CHATHAM; THENCE SOUTH 89 DEGREES 23 MINUTES 01 SECOND WEST ALONG THE NORTH RIGHT OF WAY LINE OF EAST LOAMI ROAD A DISTANCE OF 80.85 FEET TO A POINT AT THE INTERSECTION OF SAID NORTH RIGHT OF WAY LINE AND AN EXISTING UNDERGROUND ELECTRIC CABLE WITH SAID POINT BEING THE POINT OF BEGINNING; THENCE NORTH 40 DEGREES 43 MINUTES 21 SECONDS EAST ALONG THE SAID EXISTING UNDERGROUND ELECTRIC CABLE A DISTANCE OF 55.00 FEET; THENCE NORTH 31 DEGREES 15 MINUTES 55 SECONDS EAST ALONG THE SAID EXISTING UNDERGROUND ELECTRIC CABLE A DISTANCE OF 70.00 FEET; THENCE NORTH 17 DEGREES 02 MINUTES 33 SECONDS EAST ALONG THE SAID EXISTING UNDERGROUND ELECTRIC CABLE A DISTANCE OF 23.50 FEET TO A POINT ON THE FUTURE WEST RIGHT OF WAY LINE OF SAVANNAH ROAD WITH SAID POINT BEING THE POINT OF TERMINUS OF SAID PERMANENT UTILITY EASEMENT. THE SIDE LINES OF THE SAID PERMANENT UTILITY EASEMENT ARE TO BE EXTENDED OR SHORTENED TO MEET AT ALL ANGLE POINTS AND TERMINATE ON THE SAID NORTH RIGHT OF WAY LINE OF EAST LOAMI ROAD AND THE SAID FUTURE WEST RIGHT OF WAY LINE OF SAVANNAH ROAD.

Part of PIN: 28-12-100-059

1001 West Walnut Street Chatham, IL 62629