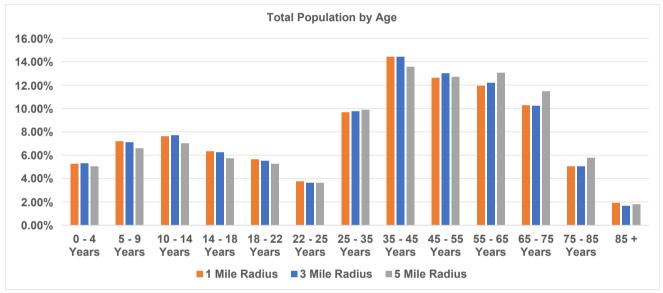

## **Total Population by Age**

|               | 1 Mile | Radius | 3 Mile Radius |        | 5 Mile Radius |        |
|---------------|--------|--------|---------------|--------|---------------|--------|
| Average Age   | 3      | 9.41   | 3             | 39.39  | 4             | 10.85  |
| 0 - 4 Years   | 381    | 5.25%  | 841           | 5.28%  | 1,294         | 5.05%  |
| 5 - 9 Years   | 521    | 7.18%  | 1,129         | 7.09%  | 1,688         | 6.58%  |
| 10 - 14 Years | 434    | 7.62%  | 966           | 7.69%  | 1,419         | 7.01%  |
| 14 - 18 Years | 459    | 6.32%  | 993           | 6.24%  | 1,470         | 5.73%  |
| 18 - 22 Years | 411    | 5.65%  | 877           | 5.50%  | 1,348         | 5.26%  |
| 22 - 25 Years | 271    | 3.74%  | 573           | 3.60%  | 927           | 3.62%  |
| 25 - 35 Years | 702    | 9.66%  | 1,552         | 9.75%  | 2,528         | 9.86%  |
| 35 - 45 Years | 1,048  | 14.43% | 2,297         | 14.43% | 3,475         | 13.56% |
| 45 - 55 Years | 918    | 12.63% | 2,068         | 12.98% | 3,261         | 12.72% |
| 55 - 65 Years | 868    | 11.95% | 1,938         | 12.17% | 3,344         | 13.05% |
| 65 - 75 Years | 747    | 10.28% | 1,627         | 10.22% | 2,942         | 11.48% |
| 75 - 85 Years | 364    | 5.02%  | 802           | 5.04%  | 1,478         | 5.77%  |
| 85 +          | 138    | 1.91%  | 260           | 1.63%  | 457           | 1.78%  |