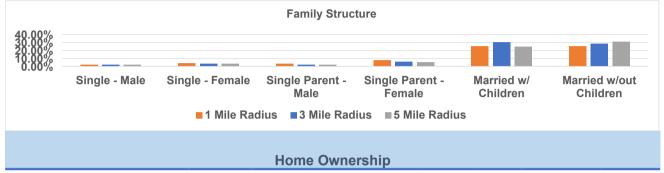

#### **Family Structure**

| 1 Mile Radius          |     | 3 Mile R | 3 Mile Radius |        | 5 Mile Radius |        |
|------------------------|-----|----------|---------------|--------|---------------|--------|
| Single - Male          | 64  | 2.27%    | 126           | 2.07%  | 204           | 1.99%  |
| Single - Female        | 111 | 3.93%    | 192           | 3.16%  | 375           | 3.66%  |
| Single Parent - Male   | 97  | 3.44%    | 146           | 2.40%  | 201           | 1.96%  |
| Single Parent - Female | 220 | 7.78%    | 355           | 5.84%  | 571           | 5.58%  |
| Married w/ Children    | 727 | 25.75%   | 1,848         | 30.41% | 2,556         | 24.95% |
| Married w/out Children | 725 | 25.66%   | 1,744         | 28.69% | 3,219         | 31.42% |