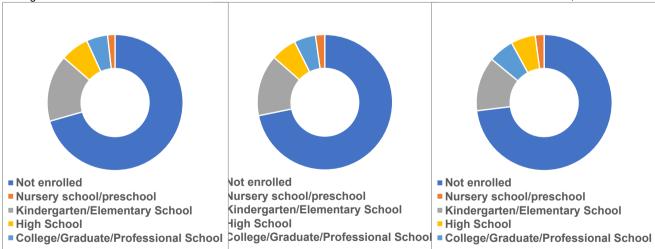

| 1 Mile R | adius                        | 3 Mile R                               | adius                                                                                                                                      | 5 Mile Ra                                                                                                                                                                                    | dius                                                                                                                                                                                                                                        |
|----------|------------------------------|----------------------------------------|--------------------------------------------------------------------------------------------------------------------------------------------|----------------------------------------------------------------------------------------------------------------------------------------------------------------------------------------------|---------------------------------------------------------------------------------------------------------------------------------------------------------------------------------------------------------------------------------------------|
| 5,125    | 70.57%                       | 11,435                                 | 71.81%                                                                                                                                     | 18,725                                                                                                                                                                                       | 73.06%                                                                                                                                                                                                                                      |
| 129      | 1.78%                        | 356                                    | 2.24%                                                                                                                                      | 543                                                                                                                                                                                          | 2.12%                                                                                                                                                                                                                                       |
| 1,153    | 15.87%                       | 2,337                                  | 14.68%                                                                                                                                     | 3,309                                                                                                                                                                                        | 12.91%                                                                                                                                                                                                                                      |
| 488      | 6.72%                        | 973                                    | 6.11%                                                                                                                                      | 1,499                                                                                                                                                                                        | 5.85%                                                                                                                                                                                                                                       |
| 368      | 5.06%                        | 823                                    | 5.17%                                                                                                                                      | 1,553                                                                                                                                                                                        | 6.06%                                                                                                                                                                                                                                       |
|          |                              |                                        |                                                                                                                                            |                                                                                                                                                                                              |                                                                                                                                                                                                                                             |
|          |                              |                                        |                                                                                                                                            |                                                                                                                                                                                              |                                                                                                                                                                                                                                             |
|          | 5,125<br>129<br>1,153<br>488 | 129 1.78%<br>1,153 15.87%<br>488 6.72% | 5,125       70.57%       11,435         129       1.78%       356         1,153       15.87%       2,337         488       6.72%       973 | 5,125       70.57%       11,435       71.81%         129       1.78%       356       2.24%         1,153       15.87%       2,337       14.68%         488       6.72%       973       6.11% | 5,125       70.57%       11,435       71.81%       18,725         129       1.78%       356       2.24%       543         1,153       15.87%       2,337       14.68%       3,309         488       6.72%       973       6.11%       1,499 |