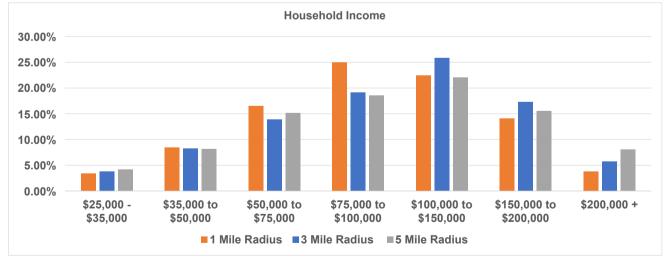

#### **Household Income**

|                        | 1 Mile Radius |        | le Radius 3 Mile Radius |        | 5 Mile Radius |        |        |  |
|------------------------|---------------|--------|-------------------------|--------|---------------|--------|--------|--|
| Per Capita Income      | \$39,884      |        | \$43,625                |        | \$47,236      |        |        |  |
| Average HH Income      | \$102,141     |        | \$114,016               |        | \$117,484     |        |        |  |
| Median HH Income       | \$89,444      |        | \$89,444 \$98,320       |        | 320 \$93      |        | 93,514 |  |
| \$25,000 - \$35,000    | 97            | 3.43%  | 232                     | 3.82%  | 429           | 4.19%  |        |  |
| \$35,000 to \$50,000   | 238           | 8.42%  | 504                     | 8.29%  | 838           | 8.18%  |        |  |
| \$50,000 to \$75,000   | 465           | 16.48% | 842                     | 13.85% | 1,556         | 15.18% |        |  |
| \$75,000 to \$100,000  | 705           | 24.98% | 1,160                   | 19.09% | 1,900         | 18.55% |        |  |
| \$100,000 to \$150,000 | 634           | 22.47% | 1,569                   | 25.81% | 2,261         | 22.07% |        |  |
| \$150,000 to \$200,000 | 398           | 14.08% | 1,048                   | 17.25% | 1,595         | 15.57% |        |  |
| \$200,000 +            | 108           | 3.82%  | 351                     | 5.78%  | 826           | 8.06%  |        |  |