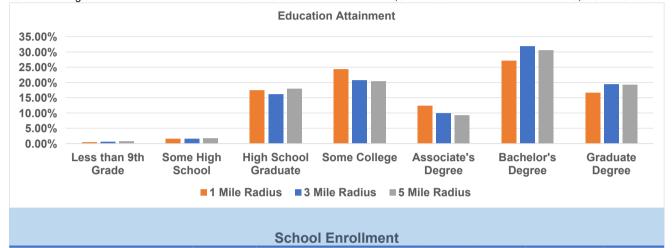

#### **Educational Attainment**

|                      | 1 Mile R | adius  | 3 Mile Radius |        | 5 Mile Radius |        |
|----------------------|----------|--------|---------------|--------|---------------|--------|
| Less than 9th Grade  | 21       | 0.43%  | 54            | 0.51%  | 132           | 0.75%  |
| Some High School     | 74       | 1.55%  | 156           | 1.48%  | 298           | 1.71%  |
| High School Graduate | 838      | 17.51% | 1,699         | 16.11% | 3,148         | 18.01% |
| Some College         | 1,164    | 24.32% | 2,186         | 20.73% | 3,573         | 20.44% |
| Associate's Degree   | 595      | 12.44% | 1,041         | 9.87%  | 1,619         | 9.26%  |
| Bachelor's Degree    | 1,301    | 27.19% | 3,361         | 31.88% | 5,338         | 30.53% |
| Graduate Degree      | 792      | 16.56% | 2,047         | 19.42% | 3,375         | 19.30% |