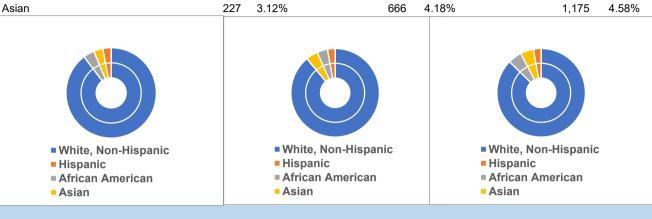

# Population by Race/Ethnicity

|                     | 1 Mile Radius |       | 3 Mile Radius |        | 5 Mile Radius |        |
|---------------------|---------------|-------|---------------|--------|---------------|--------|
| White, Non-Hispanic | 6,160 84      | 4.81% | 13,482        | 84.66% | 21,392        | 83.47% |
| Hispanic            | 204 2         | .81%  | 424           | 2.66%  | 689           | 2.69%  |
| African American    | 273 3         | .76%  | 581           | 3.65%  | 1,229         | 4.80%  |
| Asian               | 227 3         | .12%  | 666           | 4.18%  | 1,175         | 4.58%  |