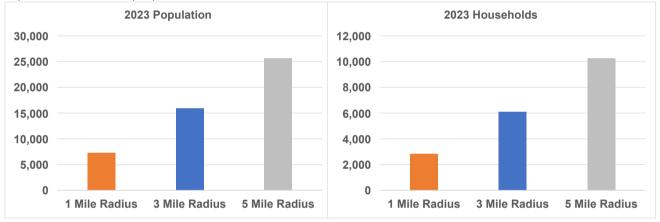

#### **Population**

|                                | 1 Mile Radius | 3 Mile Radius | 5 Mile Radius |
|--------------------------------|---------------|---------------|---------------|
| 2023 Population                | 7,263         | 15,924        | 25,629        |
| 2028 Projected Population      | 7,564         | 16,771        | 26,883        |
| Population Growth %:           | 0.81%         | 1.04%         | 0.96%         |
| 2023 Households                | 2,824         | 6,078         | 10,245        |
| 2028 Households                | 2,938         | 6,404         | 10,714        |
| Household Growth %:            | 0.80%         | 1.05%         | 0.90%         |
| Expected Value Indicator (EVI) | 0.55          | 0.41          | 0.40          |