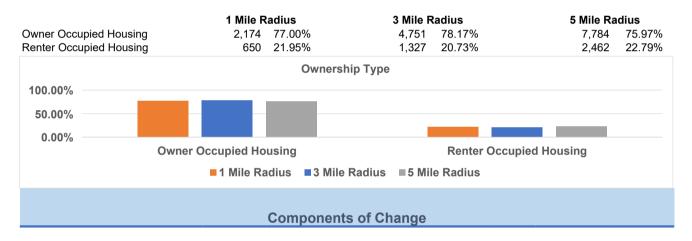

| 1 Mile R | adius                        | 3 Mile R                               | adius                                                                                                                                      | 5 Mile Ra                                                                                                                                                                                    | dius                                                                                                                                                                                                                                        |
|----------|------------------------------|----------------------------------------|--------------------------------------------------------------------------------------------------------------------------------------------|----------------------------------------------------------------------------------------------------------------------------------------------------------------------------------------------|---------------------------------------------------------------------------------------------------------------------------------------------------------------------------------------------------------------------------------------------|
| 5,125    | 70.57%                       | 11,435                                 | 71.81%                                                                                                                                     | 18,725                                                                                                                                                                                       | 73.06%                                                                                                                                                                                                                                      |
| 129      | 1.78%                        | 356                                    | 2.24%                                                                                                                                      | 543                                                                                                                                                                                          | 2.12%                                                                                                                                                                                                                                       |
| 1,153    | 15.87%                       | 2,337                                  | 14.68%                                                                                                                                     | 3,309                                                                                                                                                                                        | 12.91%                                                                                                                                                                                                                                      |
| 488      | 6.72%                        | 973                                    | 6.11%                                                                                                                                      | 1,499                                                                                                                                                                                        | 5.85%                                                                                                                                                                                                                                       |
| 368      | 5.06%                        | 823                                    | 5.17%                                                                                                                                      | 1,553                                                                                                                                                                                        | 6.06%                                                                                                                                                                                                                                       |
|          |                              |                                        |                                                                                                                                            |                                                                                                                                                                                              |                                                                                                                                                                                                                                             |
|          |                              |                                        |                                                                                                                                            |                                                                                                                                                                                              |                                                                                                                                                                                                                                             |
|          | 5,125<br>129<br>1,153<br>488 | 129 1.78%<br>1,153 15.87%<br>488 6.72% | 5,125       70.57%       11,435         129       1.78%       356         1,153       15.87%       2,337         488       6.72%       973 | 5,125       70.57%       11,435       71.81%         129       1.78%       356       2.24%         1,153       15.87%       2,337       14.68%         488       6.72%       973       6.11% | 5,125       70.57%       11,435       71.81%       18,725         129       1.78%       356       2.24%       543         1,153       15.87%       2,337       14.68%       3,309         488       6.72%       973       6.11%       1,499 |