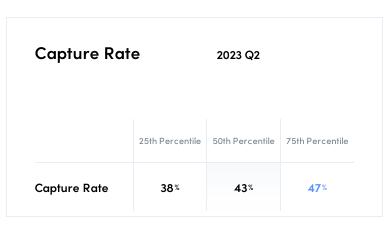

# **NextSite**

## **Customer Journey Report**



#### **County Market**

- Foot Traffic Trends
- Visit Duration
- Trade Area Coverage by Distance
- Home Location Mapping
- Work Location Mapping

- Customer Retention
- Capture Rate
- Visitor Profile
- Rank

### **Customer Journey**



#### **County Market**







## **Customer Journey**



#### **County Market**

Grocery Or Supermarket · 1099 Jason Pl, Chatham, IL 62629, USA

**Home Location** 



## **Work Location**



## **Customer Journey**



#### **County Market**





| Visitor Pro | ofile                  |                           |                      |                     |                |            | Aug 202    |
|-------------|------------------------|---------------------------|----------------------|---------------------|----------------|------------|------------|
|             | 18-29                  | 30-39                     | 40-49                | 50-59               | 60-69          | 70-79      | + 80       |
| Age         | 17%                    | 20%                       | 18%                  | 19%                 | 15%            | <b>7</b> % | <b>4</b> % |
|             | High School<br>Diploma | Some College No<br>Degree | Associates<br>Degree | Bachelors<br>Degree | Masters Degree |            |            |
| Education