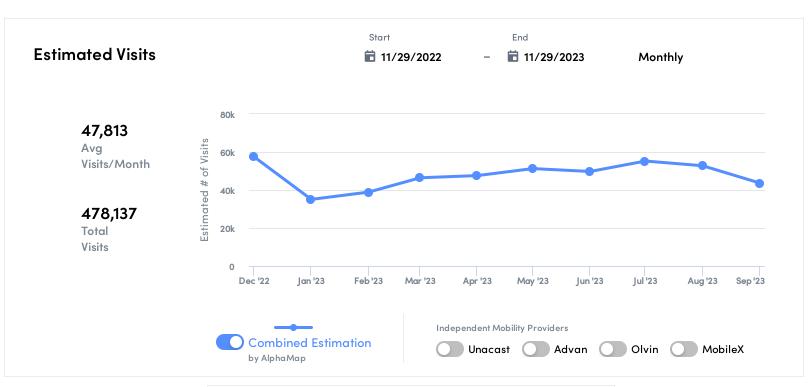

# **NextSite**

## **Customer Journey Report**



#### **County Market**

- Foot Traffic Trends
- Visit Duration
- Trade Area Coverage by Distance
- Home Location Mapping
- Work Location Mapping

- Customer Retention
- Capture Rate
- Visitor Profile
- Rank

### **Customer Journey**



#### **County Market**







## **Customer Journey**



#### **County Market**

Grocery Or Supermarket · 1099 Jason Pl, Chatham, IL 62629, USA

**Home Location** 



## **Work Location**



## **Customer Journey**



#### **County Market**





| Visitor Pro | ofile                  |                           |                      |                     |                |            | Aug 202    |
|-------------|------------------------|---------------------------|----------------------|---------------------|----------------|------------|------------|
|             | 18-29                  | 30-39                     | 40-49                | 50-59               | 60-69          | 70-79      | + 80       |
| Age         | 17%                    | 20%                       | 18%                  | 19%