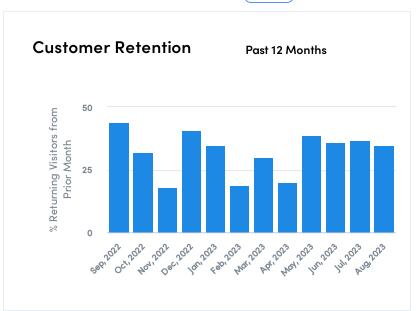

# **NextSite**

## **Customer Journey Report**



#### **County Market**

- Foot Traffic Trends
- Visit Duration
- Trade Area Coverage by Distance
- Home Location Mapping
- Work Location Mapping

- Customer Retention
- Capture Rate
- Visitor Profile
- Rank

### **Customer Journey**



#### **County Market**







## **Customer Journey**



#### **County Market**

Grocery Or Supermarket · 1099 Jason Pl, Chatham, IL 62629, USA

**Home Location** 



## **Work Location**



## **Customer Journey**



#### **County Market**





| Visitor Pro | ofile                  |                           |                      |                     |                |            | Aug 202    |
|-------------|------------------------|---------------------------|----------------------|---------------------|----------------|------------|------------|
|             | 18-29                  | 30-39                     | 40-49                | 50-59               | 60-69          | 70-79      | + 80       |
| Age         | 17%                    | 20%                       | 18%                  | 19%                 | 15%            | <b>7</b> % | <b>4</b> % |
|             | High School<br>Diploma | Some College No<br>Degree | Associates<br>Degree | Bachelors<br>Degree | Masters Degree |            |            |
| Education