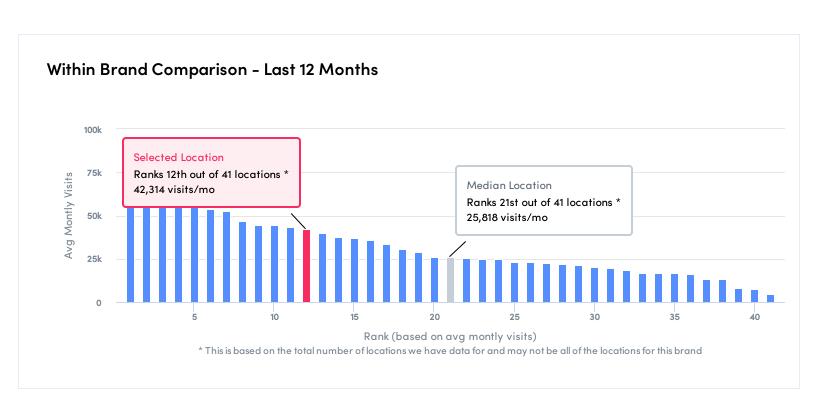

| Female                 | Male                      |                      |                     |                |            |            |
| Gender      | <b>52</b> %            | 48%                       |                      |                     |                |            |            |
|             |                        |                           |                      |                     |                |            |            |
|             | - 25k                  | 25k-50k                   | 50k-75k              | 75k-100k            | 100k-125k      | + 125k     |            |
| Income      | 12%                    | 14%                       | 24%                  | 17%                 | 12%            | 21%        |            |



#### **County Market**