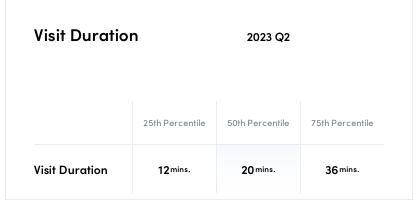

# **NextSite**

## **Customer Journey Report**



#### **County Market**

- Foot Traffic Trends
- Visit Duration
- Trade Area Coverage by Distance
- Home Location Mapping
- Work Location Mapping

- Customer Retention
- Capture Rate
- Visitor Profile
- Rank

### **Customer Journey**



#### **County Market**







## **Customer Journey**



#### **County Market**

Grocery Or Supermarket · 1099 Jason Pl, Chatham, IL 62629, USA

**Home Location** 



## **Work Location**



## **Customer Journey**



#### **County Market**





| Visitor Pro | ofile                  |                           |                      |                     |                |            | Aug 202    |
|-------------|------------------------|---------------------------|----------------------|---------------------|----------------|------------|------------|
|             | 18-29                  | 30-39                     | 40-49                | 50-59               | 60-69          | 70-79      | + 80       |
| Age         | 17%                    | 20%                       | 18%                  | 19%