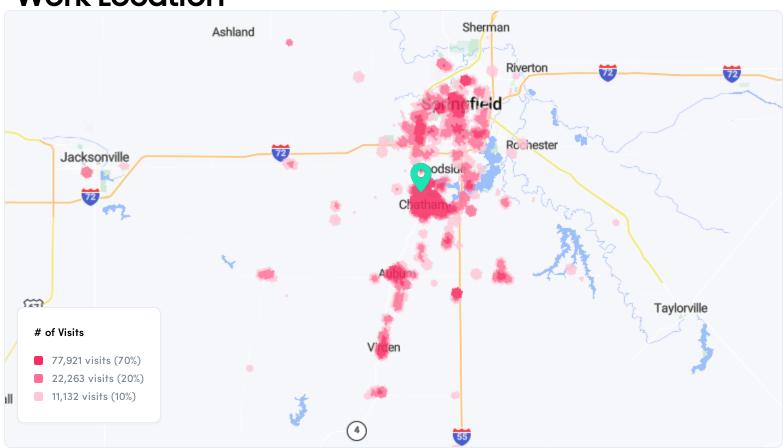

# **NextSite**

## **Customer Journey Report**



#### **County Market**

- Foot Traffic Trends
- Visit Duration
- Trade Area Coverage by Distance
- Home Location Mapping
- Work Location Mapping

- Customer Retention
- Capture Rate
- Visitor Profile
- Rank

### **Customer Journey**



#### **County Market**







## **Customer Journey**



#### **County Market**

Grocery Or Supermarket · 1099 Jason Pl, Chatham, IL 62629, USA

**Home Location** 



## **Work Location**



## **Customer Journey**



#### **County Market**





| Visitor Pro | ofile                  |                           |                      |                     |                |            | Aug 202    |
|-------------|------------------------|---------------------------|----------------------|---------------------|----------------|------------|------------|
|             | 18-29                  | 30-39                     | 40-49                | 50-59               | 60-69          | 70-79      | + 80       |
| Age         | 17%                    | 20%                       | 18%                  | 19%                 | 15%            | <b>7</b> % | <b>4</b> % |
|             | High School<br>Diploma | Some College No<br>Degree | Associates<br>Degree | Bachelors<br>Degree | M