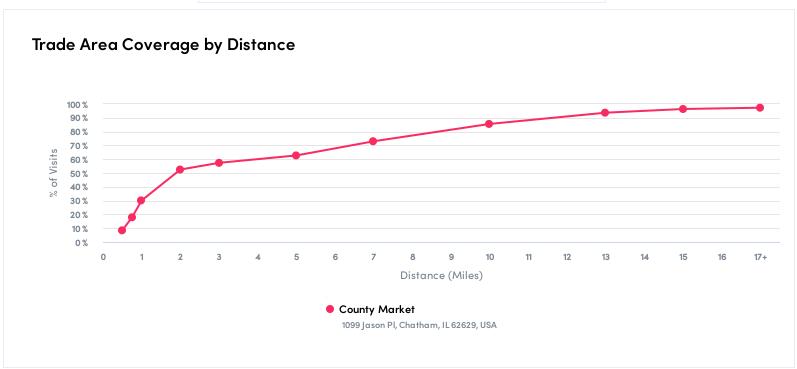

# **NextSite**

## **Customer Journey Report**



#### **County Market**

- Foot Traffic Trends
- Visit Duration
- Trade Area Coverage by Distance
- Home Location Mapping
- Work Location Mapping

- Customer Retention
- Capture Rate
- Visitor Profile
- Rank

### **Customer Journey**



#### **County Market**







## **Customer Journey**



#### **County Market**

Grocery Or Supermarket · 1099 Jason Pl, Chatham, IL 62629, USA

**Home Location** 



## **Work Location**



## **Customer Journey**



#### **County Market**





| Visitor Pro | ofile                  |                           |                      |                     |                |            | Aug 202    |
|-------------|------------------------|---------------------------|----------------------|---------------------|----------------|------------|------------|
|             | 18-29                  | 30-39                     | 40-49                | 50-59               | 60-69          | 70-79      | + 80       |
| Age         | 17%                    | 20%                       | 18%                  | 19%