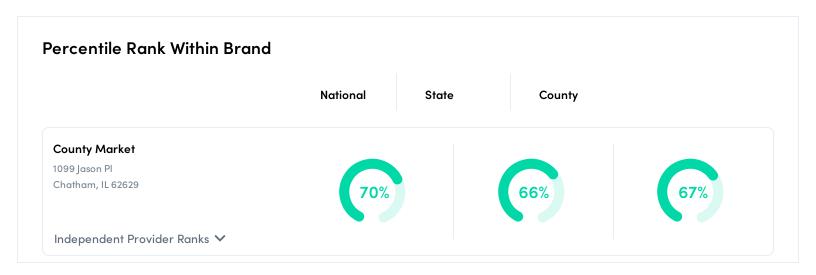

| Female                 | Male                      |                      |                     |                |            |            |
| Gender      | <b>52</b> %            | 48%                       |                      |                     |                |            |            |
|             |                        |                           |                      |                     |                |            |            |
|             | - 25k                  | 25k-50k                   | 50k-75k              | 75k-100k            | 100k-125k      | + 125k     |            |
| Income      | 12%                    | 14%                       | 24%                  | 17%                 | 12%            | 21%        |            |



#### **County Market**